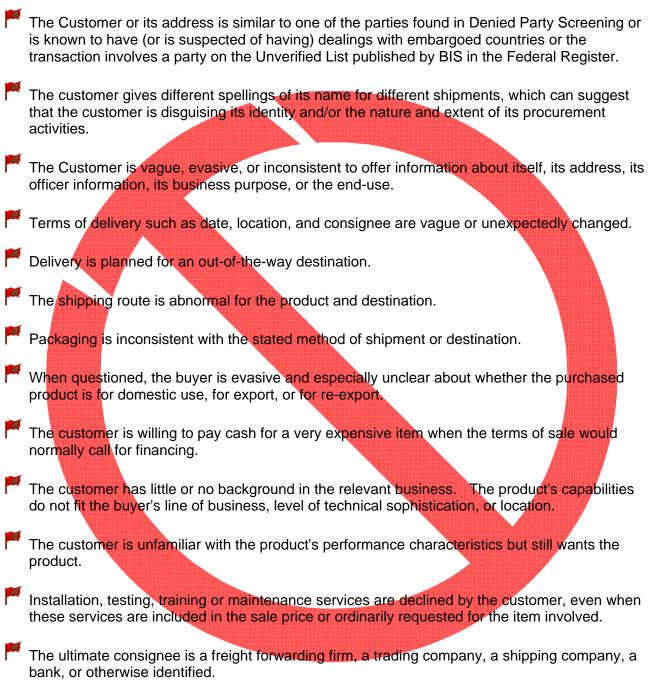

## **RED FLAGS FOR EXPORT ORDERS**

U.S. laws prohibit exports to denied countries, persons, and end-uses. Red Flags are indicators that the export may be destined for an inappropriate destination, end-user, or end-use such as the development of weapons of mass destruction. If you encounter a suspicious situation similar to any of those listed below, hold the order and contact your Export Compliance Manager